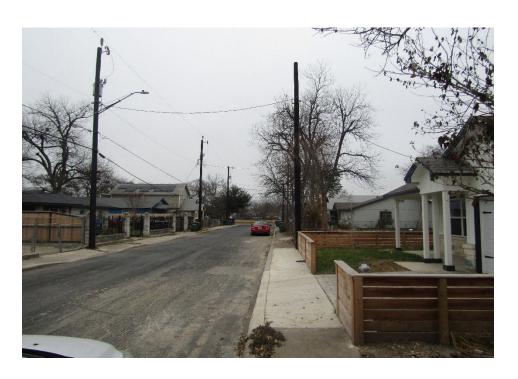

## **Site Plan**

MAKE SURE ALL DRAINAGE RUN-OFF FLOUS AUGY FROM HOUSE POUNDATION.



HUERTA ST.

| TREE LEGEND |                |                 |
|-------------|----------------|-----------------|
| TREE NO.    | TYPE OF TREE   | NUMBER AND DIA. |
| 1           | HACKBERRY      | 1-6*            |
| 2           | LIGUSTRUM      | 1-14'           |
| 3           | TREE           | 1-8*            |
| 4           | PECAN          | 1-14.           |
| 5           | CHINESE TALLOW | 1-10*           |
| 6           | CHINESE TALLOW | 1-6*            |



SCALE: 15" -1'-0"

126 HUERTA ST. LOT 7
BLOCK 8
N.C.B. 6750
COLIMA ADDITION UNIT 8
SAN ANTONIO TX.
BEXAR COUNTY















## BOA-23-10300001

**Subject Property: 126 Huerta Street** 

**Subject Property** 



**Surrounding Area** 



## **Surrounding Area**



**Surrounding Area**