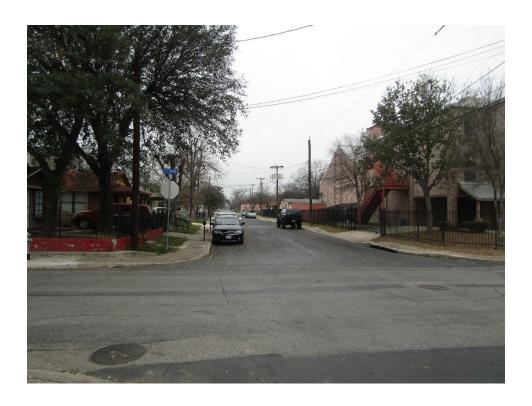

URE ALL DRAINAGE RUN-OFF FLOUS AUGY FROM HOUSE POUNDATION.



HUERTA ST.

| TREE LEGEND |                |                 |
|-------------|----------------|-----------------|
| TREE NO.    | TYPE OF TREE   | NUMBER AND DIA. |
| 1           | HACKBERRY      | 1-6*            |
| 2           | LIGUSTRUM      | 1-14'           |
| 3           | TREE           | 1-8*            |
| 4           | PECAN          | 1-14.           |
| 5           | CHINESE TALLOW | 1-10*           |
| 6           | CHINESE TALLOW | 1-6*            |



SCALE: 15" -1'-0"

126 HUERTA ST. LOT 7
BLOCK 8
N.C.B. 6750
COLIMA ADDITION UNIT 8
SAN ANTONIO TX.
BEXAR COUNTY















## BOA-23-10300001

**Subject Property: 126 Huerta Street** 

**Subject Property** 



**Surrounding Area** 



## **Surrounding Area**



**Surrounding Area**