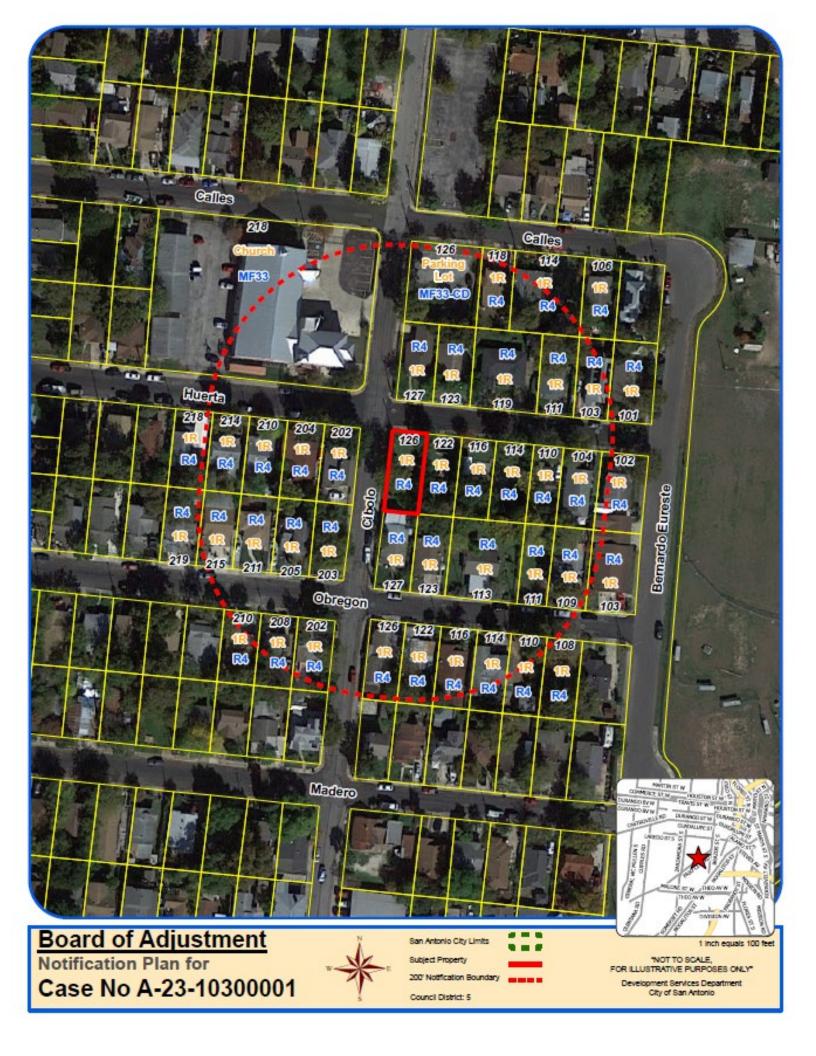

## BOA-23-10300001

**Subject Property: 126 Huerta Street** 

**Subject Property** 

**Surrounding Area** 

## **Surrounding Area**

**Surrounding Area** 