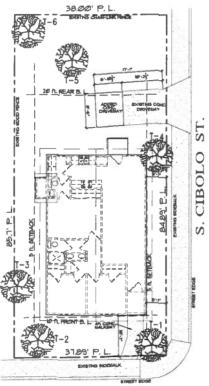

## **Site Plan**

MAKE SURE ALL DRAINAGE RUN-OFF FLOUS AUGY FROM HOUSE POUNDATION.

HUERTA ST.

| TREE LEGEND |                |                 |
|-------------|----------------|-----------------|
| TREE NO.    | TYPE OF TREE   | NUMBER AND DIA. |
| 1           | HACKBERRY      | 1-6*            |
| 2           | LIGUSTRUM      | 1-14'           |
| 3           | TREE           | 1-8*            |
| 4           | PECAN          | 1-14.           |
| 5           | CHINESE TALLOW | 1-10*           |
| 6           | CHINESE TALLOW | 1-6*            |

SCALE: 15" -1'-0"

126 HUERTA ST. LOT 7
BLOCK 8
N.C.B. 6750
COLIMA ADDITION UNIT 8
SAN ANTONIO TX.
BEXAR COUNTY