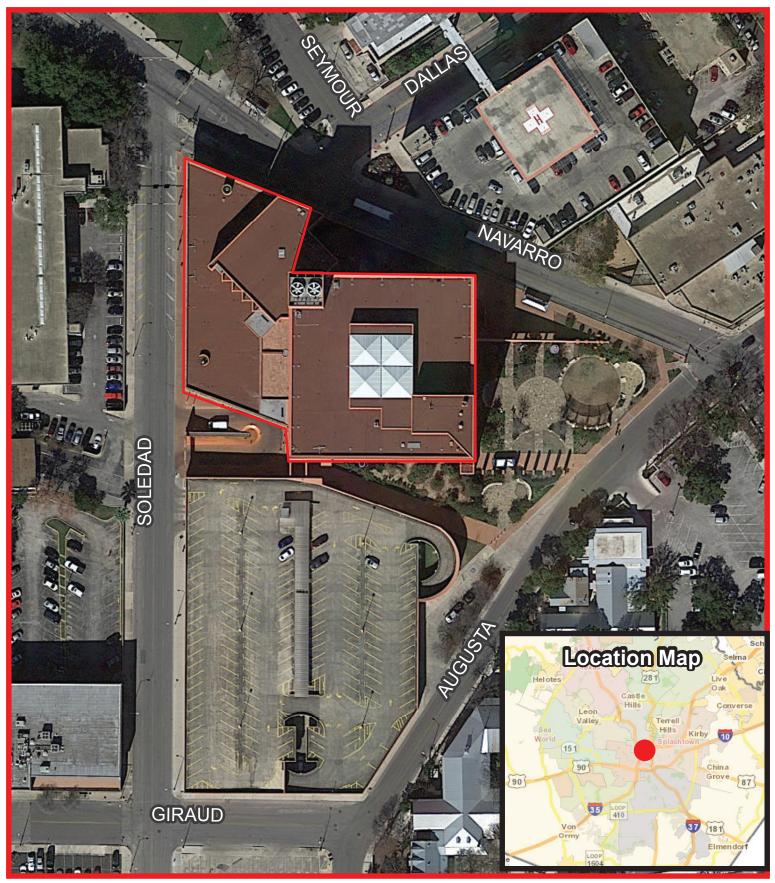

Data Source: City of San Antonio Enterprise GIS, Bexar Metro 911, Bexar Appraisa District

"This Geographic Information System Product, received from The City of San Antonio is provided" as is "without warranty of any kind, and the City of San Antonio expressly disclaims all express and implied warranties, including but not limited to the implied warrantics of merchantability and fitness for a particular purpose. The City of San Antonio does not warrant, guarantee, or make any representations regarding the use, or the results of the use, of the information provided to you by the City of San Antonio in terms of correctness, accuracy, reliability, timeliness or othervise. The entire risk as to the results and performance of any information obtained from the City of San Antonio is entirely assumed by the recipient." Texana Resource Center 600 Soledad San Antonio, TX 78205