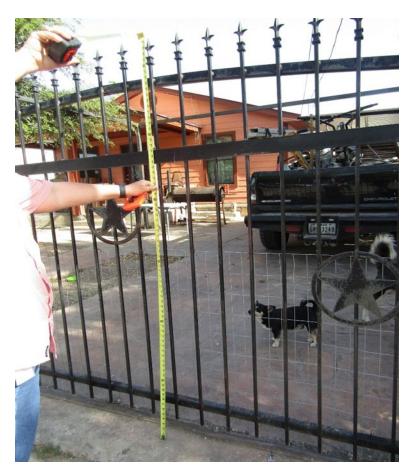

# Fence Height

### **Clear Vision Measurement**

#### **Clear Vision Measurement**

Surrounding Area