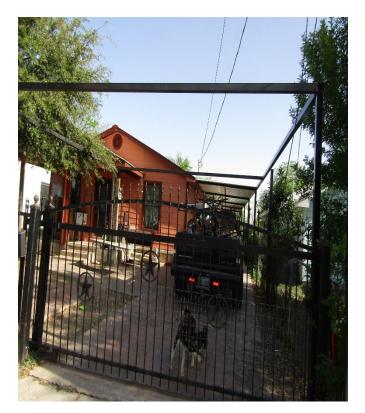

#### Site Plan



5 10 15 20 25 30 35 40 45 50 55 60 65 70 75 80 85 90 95 100 105 110 115 120 125 130 135 140 FRONT

I certify that the above plot plan shows all improvements on this property and that there will be no construction over easements. i also certify that I will build in compliance with the UDC and the 2015 IRC.

Date: 3] 18 22.

Signature of Applicant: \_\_\_\_\_

#### BOA-22-10300047

# Subject Property: 127 Blue Ridge



Fence Height



# Fence Height



### **Carport Structure**



# Side setback from property line



### **Clear Vision Measurement**



#### **Clear Vision Measurement**



Surrounding Area



## Surrounding Area



# Surrounding Area



# Surrounding Area