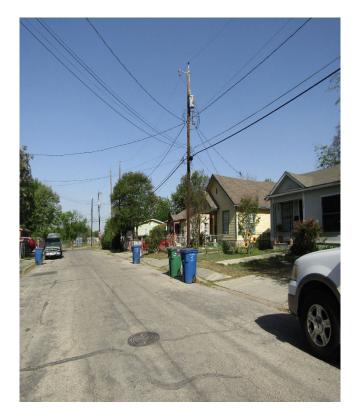

#### Site Plan



5 10 15 20 25 30 35 40 45 50 55 60 65 70 75 80 85 90 95 100 105 110 115 120 125 130 135 140 FRONT

I certify that the above plot plan shows all improvements on this property and that there will be no construction over easements. i also certify that I will build in compliance with the UDC and the 2015 IRC.

Date: 3] 18 22.

Signature of Applicant: \_\_\_\_\_

#### BOA-22-10300047

# Subject Property: 127 Blue Ridge



Fence Height



# Fence Height



### **Carport Structure**



# Side setback from property line



### **Clear Vision Measurement**



#### **Clear Vision Measurement**



Surrounding Area



## Surrounding Area



# Surrounding Area



# Surrounding Area