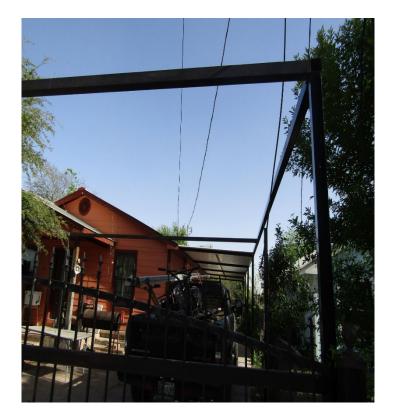

#### Site Plan



5 10 15 20 25 30 35 40 45 50 55 60 65 70 75 80 85 90 95 100 105 110 115 120 125 130 135 140 FRONT

I certify that the above plot plan shows all improvements on this property and that there will be no construction over easements. i also certify that I will build in compliance with the UDC and the 2015 IRC.

Date: 3] 18 22.

Signature of Applicant: \_\_\_\_\_

#### BOA-22-10300047

# Subject Property: 127 Blue Ridge



Fence Height



# Fence Height



### **Carport Structure**



# Side setback from property line



### **Clear Vision Measurement**



#### **Clear Vision Measurement**



Surrounding Area



## Surrounding Area



# Surrounding Area



# Surrounding Area