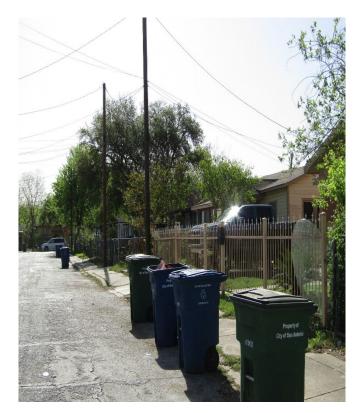

#### Site Plan



5 10 15 20 25 30 35 40 45 50 55 60 65 70 75 80 85 90 95 100 105 110 115 120 125 130 135 140 FRONT

I certify that the above plot plan shows all improvements on this property and that there will be no construction over easements. i also certify that I will build in compliance with the UDC and the 2015 IRC.

Date: 3] 18 22.

Signature of Applicant: \_\_\_\_\_

#### BOA-22-10300047

# Subject Property: 127 Blue Ridge



Fence Height



# Fence Height



### **Carport Structure**



# Side setback from property line



### **Clear Vision Measurement**



#### **Clear Vision Measurement**



Surrounding Area



## Surrounding Area



# Surrounding Area



# Surrounding Area