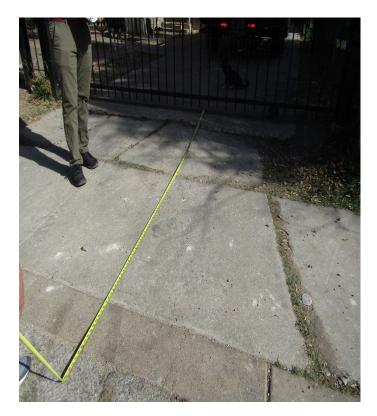

### **Clear Vision Measurement**

#### **Clear Vision Measurement**

Surrounding Area