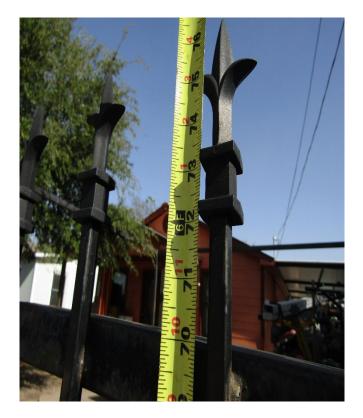

#### Site Plan



5 10 15 20 25 30 35 40 45 50 55 60 65 70 75 80 85 90 95 100 105 110 115 120 125 130 135 140 FRONT

I certify that the above plot plan shows all improvements on this property and that there will be no construction over easements. i also certify that I will build in compliance with the UDC and the 2015 IRC.

Date: 3] 18 22.

Signature of Applicant: \_\_\_\_\_

#### BOA-22-10300047

# Subject Property: 127 Blue Ridge



Fence Height



# Fence Height



### **Carport Structure**



# Side setback from property line



### **Clear Vision Measurement**



#### **Clear Vision Measurement**



Surrounding Area



## Surrounding Area



# Surrounding Area



# Surrounding Area