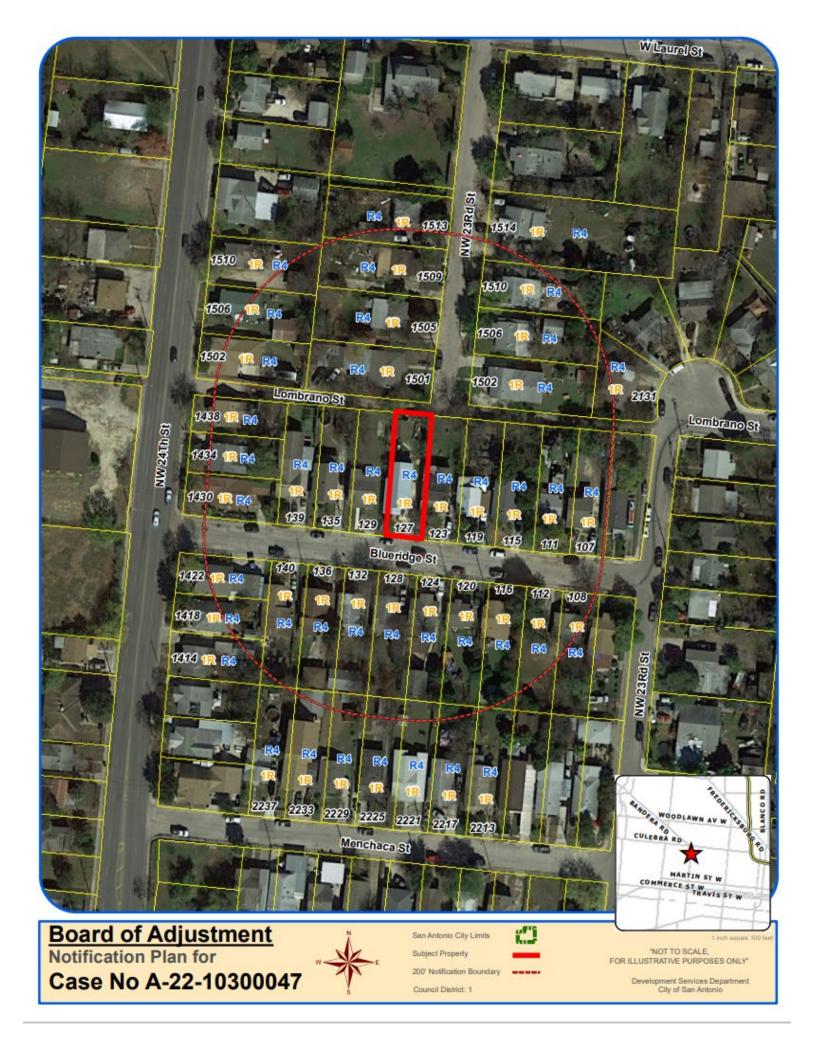

#### Site Plan



5 10 15 20 25 30 35 40 45 50 55 60 65 70 75 80 85 90 95 100 105 110 115 120 125 130 135 140 FRONT

I certify that the above plot plan shows all improvements on this property and that there will be no construction over easements. i also certify that I will build in compliance with the UDC and the 2015 IRC.

Date: 3] 18 22.

Signature of Applicant: \_\_\_\_\_

#### BOA-22-10300047

# Subject Property: 127 Blue Ridge



Fence Height



# Fence Height



### **Carport Structure**



# Side setback from property line



### **Clear Vision Measurement**



#### **Clear Vision Measurement**



Surrounding Area



## Surrounding Area



# Surrounding Area



# Surrounding Area