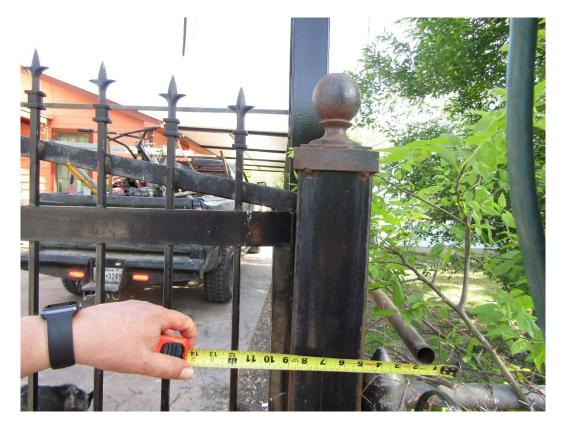

#### Site Plan



5 10 15 20 25 30 35 40 45 50 55 60 65 70 75 80 85 90 95 100 105 110 115 120 125 130 135 140 FRONT

I certify that the above plot plan shows all improvements on this property and that there will be no construction over easements. i also certify that I will build in compliance with the UDC and the 2015 IRC.

Date: 3] 18 22.

Signature of Applicant: \_\_\_\_\_

#### BOA-22-10300047

# Subject Property: 127 Blue Ridge



Fence Height



# Fence Height



### **Carport Structure**



# Side setback from property line



### **Clear Vision Measurement**



#### **Clear Vision Measurement**



Surrounding Area



## Surrounding Area



# Surrounding Area



# Surrounding Area