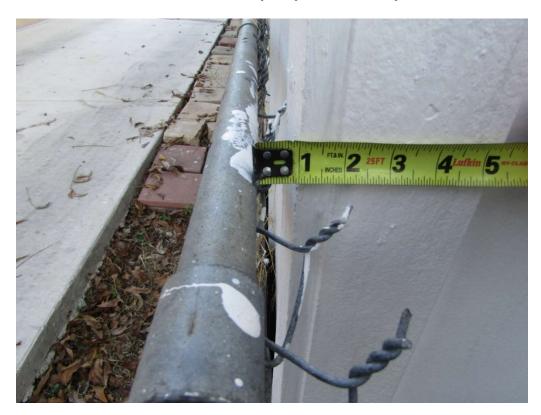

14. 19

(55 6 RICHT-OF-WAY)

209,49

·(1(1

(;()";



SOUTH DOT22'26 EAST ALONG OF NEAR A FENCE THE EAST LINE OF THE HEREN DESCRIBED TRACT NEED OF THE HEREN DESCRIBED TRACT NILLAST CORNER OF THE HERENN DESCRIBED TRACT NILLAST CORNER RIGHT OF WAY LINE OF SAID EL NORTH RIGHT OF THE NORTH RIGHT OF

JAKA .

BOA-21-10300159

### **Subject Property: 1118 South Mesquite Street**



**Rear Accessory Detached Dwelling Unit** 



# Left Side of Property line 1" away



**Two Story Structure** 



#### **Left Side of Structure**



**Roof on Rear of Structure** 



### **Rear of Structure**



**Structure versus Rear Property Line** 



#### **Rear Roof**



**Rear Property Line** 



### **Rear Property Line**



**Rear Property Line** 



#### **Detached Structure**



**Surrounding Area** 



## **Surrounding Area**