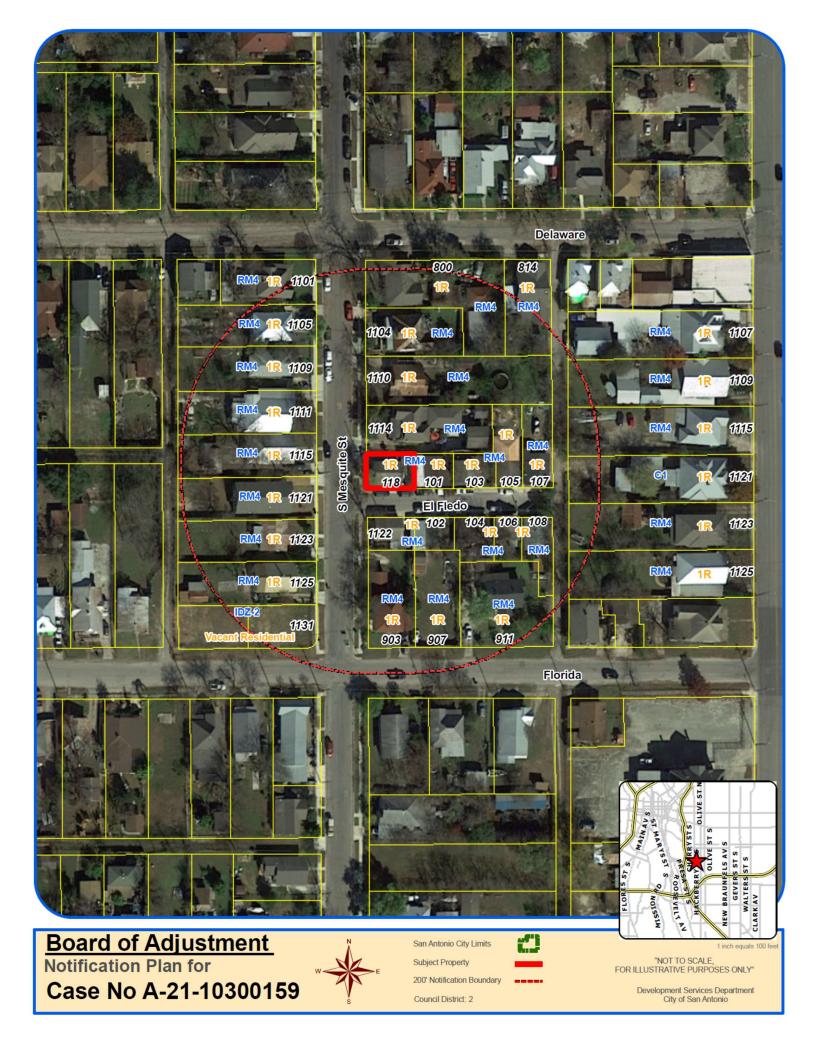

14. 19

(55 6 RICHT-OF-WAY)

209,49

·(1(1

(;()";



SOUTH DOT22'26 EAST ALONG OF NEAR A FENCE THE EAST LINE OF THE HEREN DESCRIBED TRACT NEED OF THE HEREN DESCRIBED TRACT NILLAST CORNER OF THE HERENN DESCRIBED TRACT NILLAST CORNER RIGHT OF WAY LINE OF SAID EL NORTH RIGHT OF THE NORTH RIGHT OF

JAKA .

BOA-21-10300159

### **Subject Property: 1118 South Mesquite Street**



**Rear Accessory Detached Dwelling Unit** 



# Left Side of Property line 1" away



**Two Story Structure** 



#### **Left Side of Structure**



**Roof on Rear of Structure** 



### **Rear of Structure**



**Structure versus Rear Property Line** 



#### **Rear Roof**



**Rear Property Line** 



### **Rear Property Line**



**Rear Property Line** 



#### **Detached Structure**



**Surrounding Area**