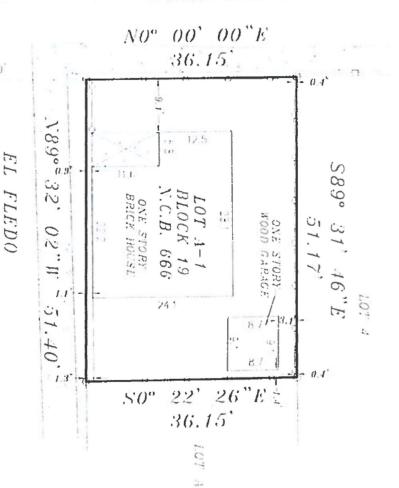

14. 19

(55 6 RICHT-OF-WAY)

209,49

·(1(1

(;()";

SOUTH DOT22'26 EAST ALONG OF NEAR A FENCE THE EAST LINE OF THE HEREN DESCRIBED TRACT NEED OF THE HEREN DESCRIBED TRACT NILLAST CORNER OF THE HERENN DESCRIBED TRACT NILLAST CORNER RIGHT OF WAY LINE OF SAID EL NORTH RIGHT OF THE NORTH RIGHT OF