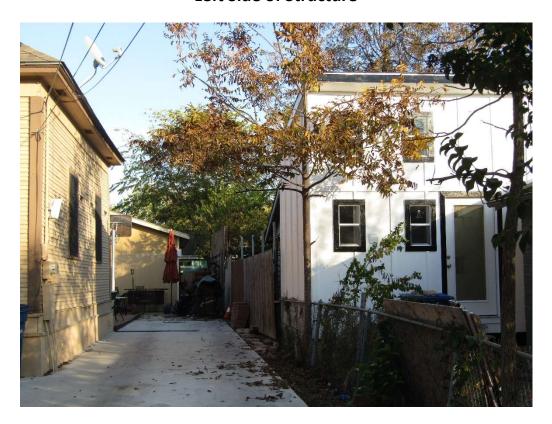

14. 19

(55 6 RICHT-OF-WAY)

209,49

·(1(1

(;()";



SOUTH DOT22'26 EAST ALONG OF NEAR A FENCE THE EAST LINE OF THE HEREN DESCRIBED TRACT NEED OF THE HEREN DESCRIBED TRACT NILLAST CORNER OF THE HERENN DESCRIBED TRACT NILLAST CORNER RIGHT OF WAY LINE OF SAID EL NORTH RIGHT OF THE NORTH RIGHT OF

JAKA .

BOA-21-10300159

### **Subject Property: 1118 South Mesquite Street**



**Rear Accessory Detached Dwelling Unit** 



# Left Side of Property line 1" away



**Two Story Structure** 



#### **Left Side of Structure**



**Roof on Rear of Structure** 



### **Rear of Structure**



**Structure versus Rear Property Line** 



#### **Rear Roof**



**Rear Property Line** 



### **Rear Property Line**



**Rear Property Line** 



#### **Detached Structure**



**Surrounding Area** 



## **Surrounding Area**