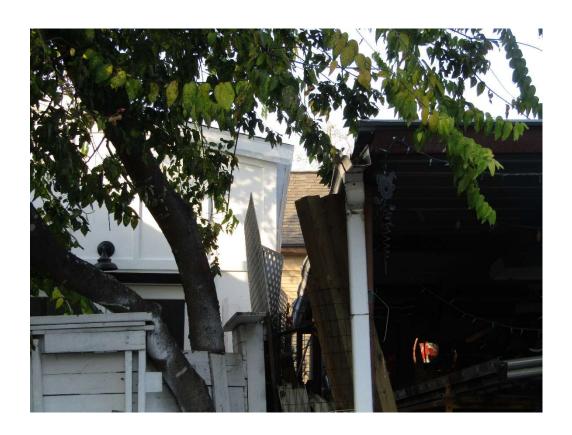

#### **Left Side of Structure**

**Roof on Rear of Structure** 

### **Rear of Structure**

**Structure versus Rear Property Line** 