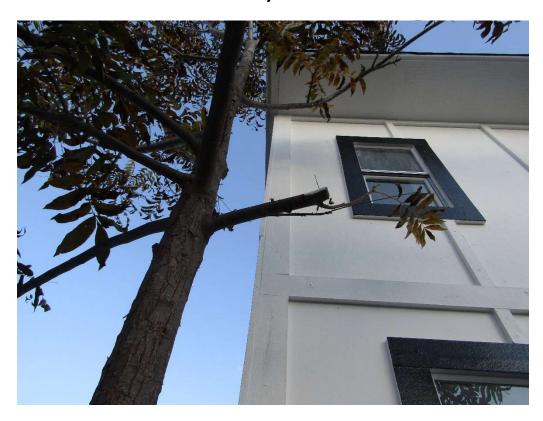

14. 19

(55 6 RICHT-OF-WAY)

209,49

·(1(1

(;()";



SOUTH DOT22'26 EAST ALONG OF NEAR A FENCE THE EAST LINE OF THE HEREN DESCRIBED TRACT NEED OF THE HEREN DESCRIBED TRACT NILLAST CORNER OF THE HERENN DESCRIBED TRACT NILLAST CORNER RIGHT OF WAY LINE OF SAID EL NORTH RIGHT OF THE NORTH RIGHT OF

JAKA .

BOA-21-10300159

### **Subject Property: 1118 South Mesquite Street**



**Rear Accessory Detached Dwelling Unit** 



# Left Side of Property line 1" away



**Two Story Structure** 



#### **Left Side of Structure**



**Roof on Rear of Structure** 



### **Rear of Structure**



**Structure versus Rear Property Line** 



#### **Rear Roof**



**Rear Property Line** 



### **Rear Property Line**



**Rear Property Line** 



#### **Detached Structure**



**Surrounding Area** 



## **Surrounding Area**