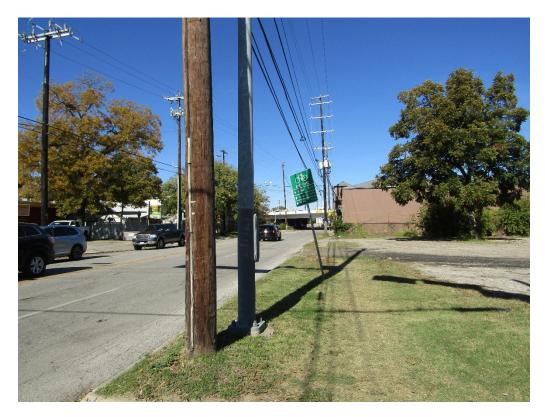

### SITE PLAN & FIRST FLOOR PLAN



### UPPER FLOORS



#### TABULATIONS

SITE AREA: 0.60 AC.

UNIT TABULATION:

 STUDIOS:
 24
 UNITS (40.68%)

 1 BEDROOM:
 35
 UNITS (59.32%)

 TOTAL:
 59
 UNITS

 @ 98.33
 UNITS/ACRE

PARKING TABULATION: STRUCTURED: 53 SPACES ON STREET: 06 SPACES TOTAL: 59 SPACES @ 1.00 PARKING/UNIT @ 1.00 PARKING/BED

\*44 OFF STREET SPACES REQUIRED (0.75P/UNIT)



AVG. UNIT SIZE: 670 SQ. FT.

ST MARYS HIGHLINE: SCHEMATIC SITE PLAN

San Antonio, Texas

#21226/11.01.2021 URBAN GENESIS



#### BOA-21-10300171



## Subject Property: 1610 North Saint Mary's Street

## Subject Property



# Subject Property



# Surrounding Area



## Surrounding Area



## Surrounding Area