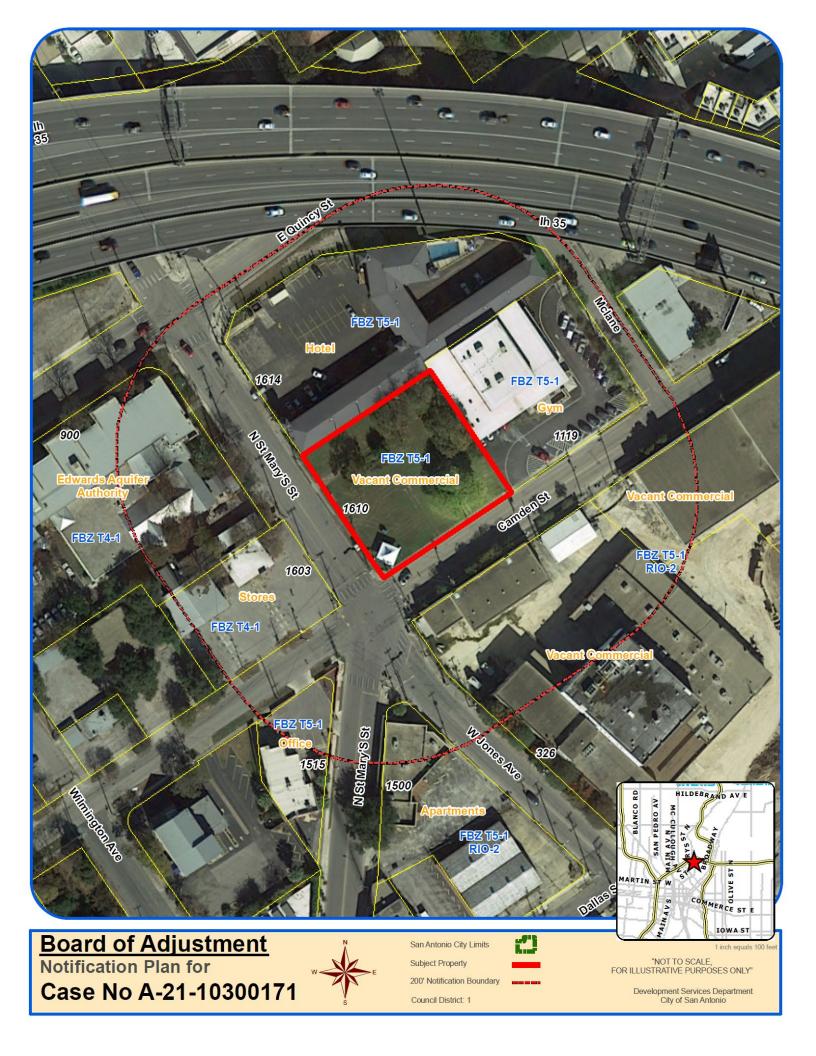

#### BOA-21-10300171

## Subject Property: 1610 North Saint Mary's Street

## Subject Property

# Subject Property

# Surrounding Area

## Surrounding Area