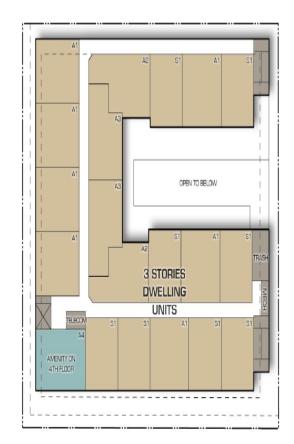

### UPPER FLOORS

#### TABULATIONS

SITE AREA: 0.60 AC.

UNIT TABULATION:

 STUDIOS:
 24
 UNITS (40.68%)

 1 BEDROOM:
 35
 UNITS (59.32%)

 TOTAL:
 59
 UNITS

 @ 98.33
 UNITS/ACRE

PARKING TABULATION: STRUCTURED: 53 SPACES ON STREET: 06 SPACES TOTAL: 59 SPACES @ 1.00 PARKING/UNIT @ 1.00 PARKING/BED

\*44 OFF STREET SPACES REQUIRED (0.75P/UNIT)

AVG. UNIT SIZE: 670 SQ. FT.

ST MARYS HIGHLINE: SCHEMATIC SITE PLAN

San Antonio, Texas

#21226/11.01.2021 URBAN GENESIS