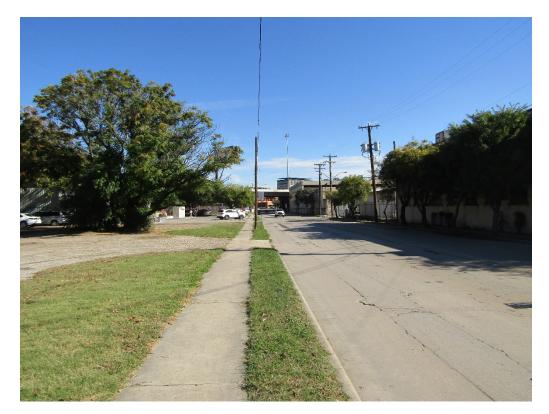

### SITE PLAN & FIRST FLOOR PLAN



### UPPER FLOORS



#### TABULATIONS

SITE AREA: 0.60 AC.

UNIT TABULATION:

 STUDIOS:
 24
 UNITS (40.68%)

 1 BEDROOM:
 35
 UNITS (59.32%)

 TOTAL:
 59
 UNITS

 @ 98.33
 UNITS/ACRE

PARKING TABULATION: STRUCTURED: 53 SPACES ON STREET: 06 SPACES TOTAL: 59 SPACES @ 1.00 PARKING/UNIT @ 1.00 PARKING/BED

\*44 OFF STREET SPACES REQUIRED (0.75P/UNIT)



AVG. UNIT SIZE: 670 SQ. FT.

ST MARYS HIGHLINE: SCHEMATIC SITE PLAN

San Antonio, Texas

#21226/11.01.2021 URBAN GENESIS



#### BOA-21-10300171



## Subject Property: 1610 North Saint Mary's Street

## Subject Property



# Subject Property



# Surrounding Area



## Surrounding Area



## Surrounding Area