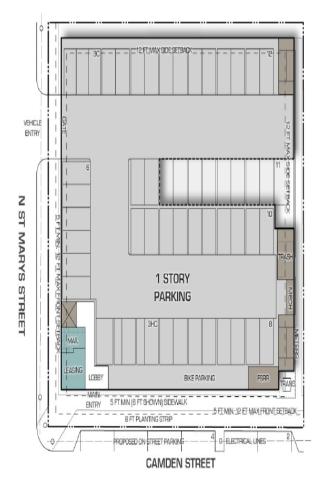

### SITE PLAN & FIRST FLOOR PLAN

#### TABULATIONS

SITE AREA: 0.60 AC.

UNIT TABULATION:

 STUDIOS:
 24
 UNITS (40.68%)

 1 BEDROOM:
 35
 UNITS (59.32%)

 TOTAL:
 59
 UNITS

 @ 98.33
 UNITS/ACRE

PARKING TABULATION: STRUCTURED: 53 SPACES ON STREET: 06 SPACES TOTAL: 59 SPACES @ 1.00 PARKING/UNIT @ 1.00 PARKING/BED

\*44 OFF STREET SPACES REQUIRED (0.75P/UNIT)

AVG. UNIT SIZE: 670 SQ. FT.

ST MARYS HIGHLINE: SCHEMATIC SITE PLAN

San Antonio, Texas

#21226/11.01.2021 URBAN GENESIS