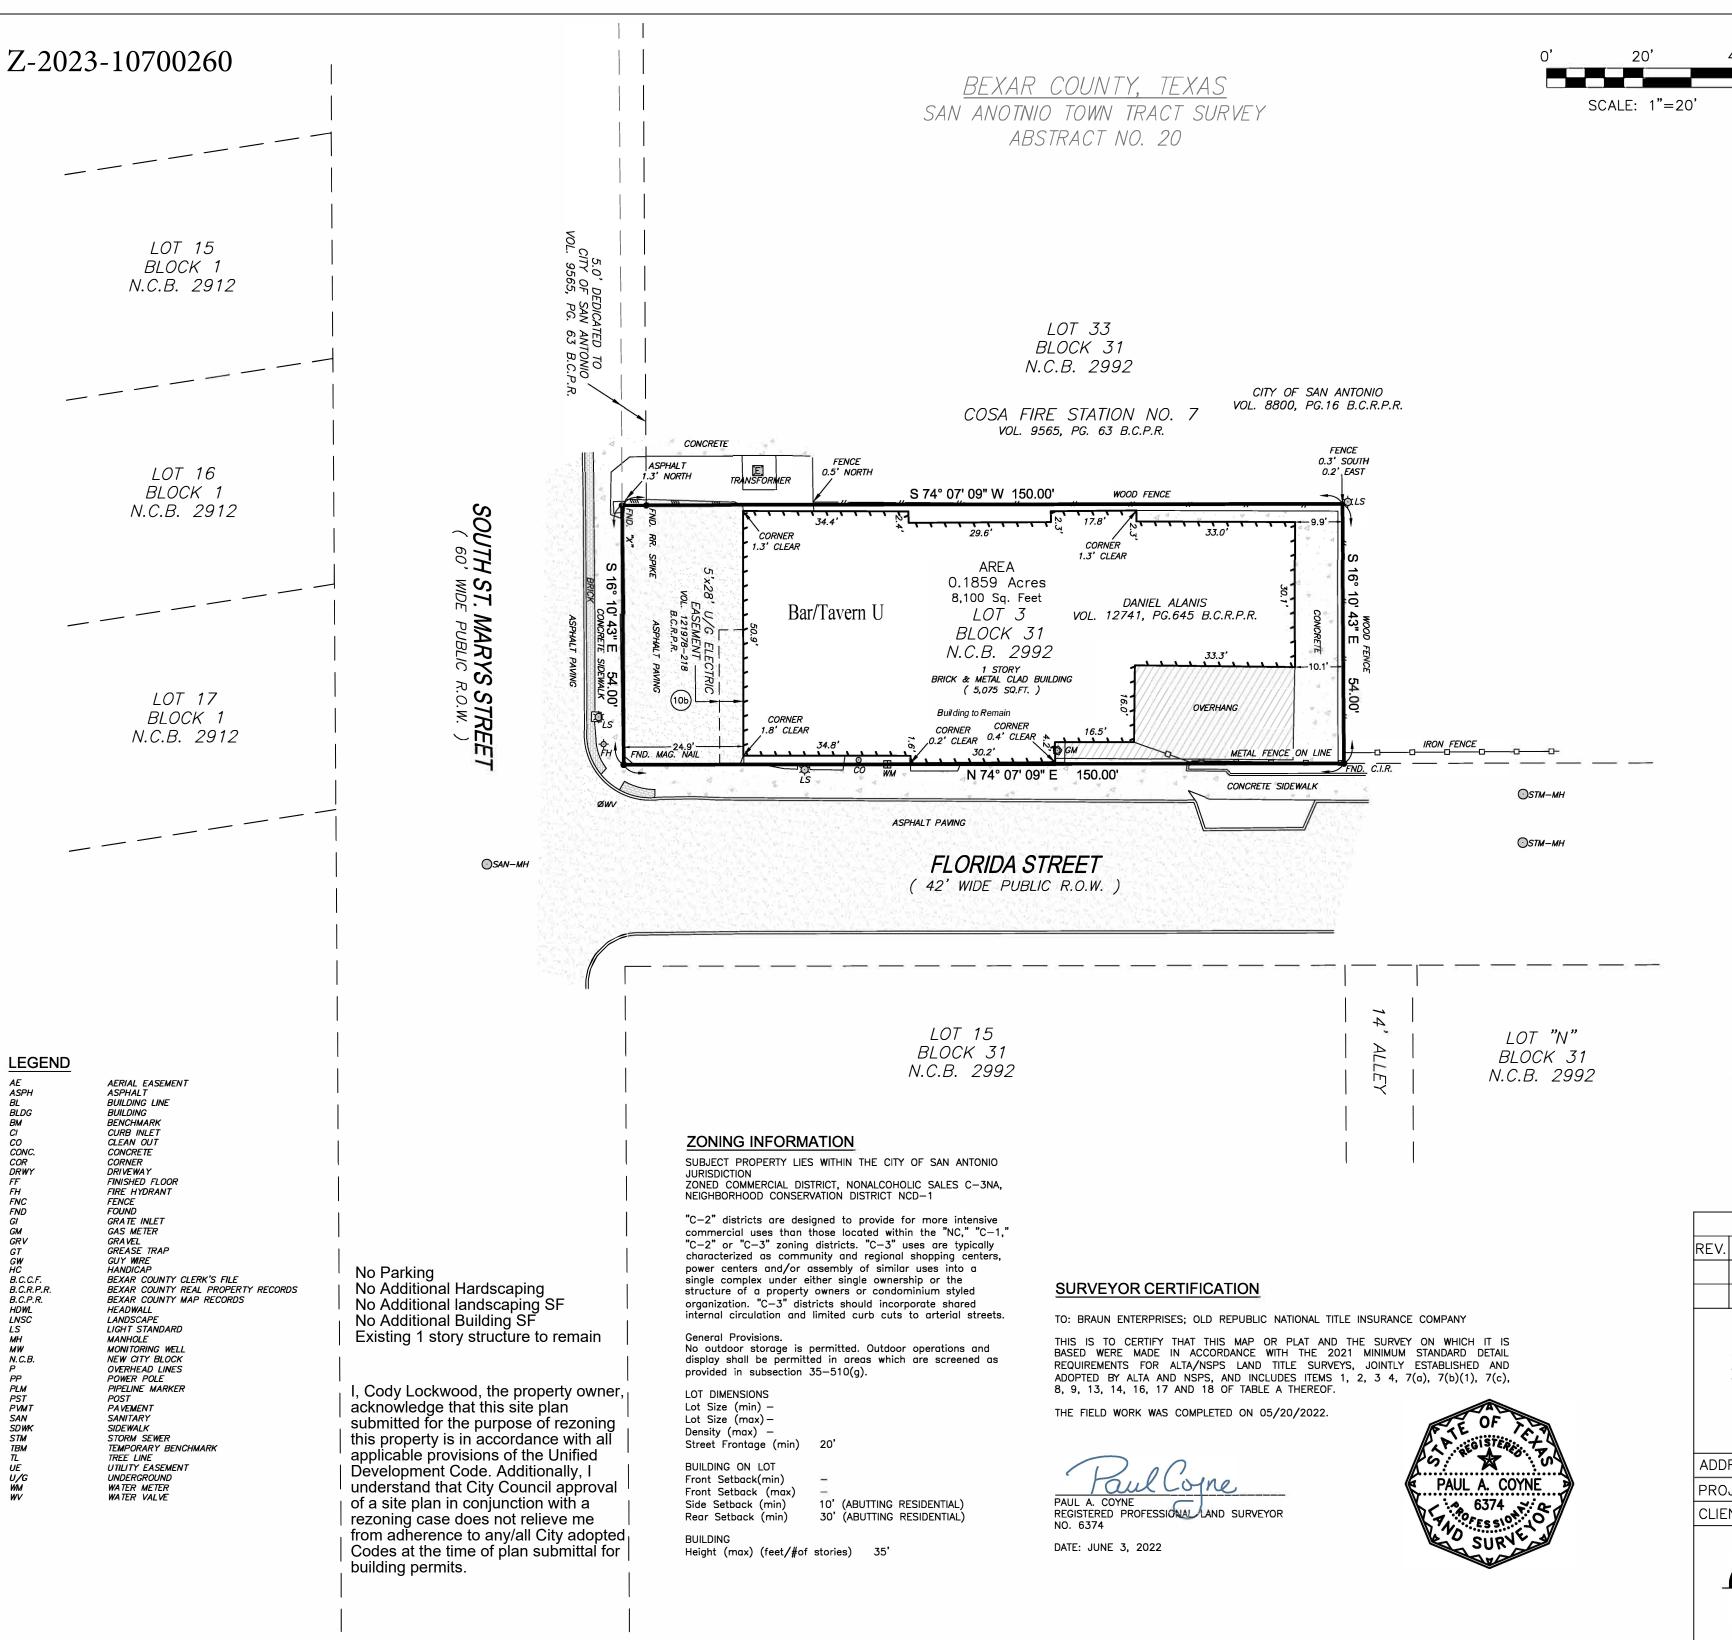

# LEGAL DESCRIPTION

LOT 3, BLOCK 31, NEW CITY BLOCK 2992, CITY OF SAN ANTONIO, BEXAR COUNTY, TEXAS.

## ALTA/NSPS SURVEY OF

A 0.1859 ACRE TRACT OF LAND OUT OF AND PART OF THE SAN ANTONIO TOWN TRACT, ABSTRACT 20, BEXAR COUNTY, TEXAS BEING ALL OF LOT 3, BLOCK 31, NEW CITY BLOCK 2992, CITY OF SAN ANTONIO, BEXAR COUNTY, TEXAS.

### TITLE INFORMATION

THE TITLE DESCRIPTION AND SCHEDULE B ITEMS HEREON ARE FROM OLD REPUBLIC NATIONAL TITLE INSURANCE COMPANY COMMITMENT UNDER G.F. NO. 17473NW WITH AN EFFECTIVE DATE OF MARCH 17, 2022.

### SCHEDULE 'B' ITEMS

Ob) Electric Line Right—of—Way Agreement recorded in Volume 12197, Page 218, Real Property Records of Bexar County, Texas. (DOES AFFECT, AS SHOWN HEREON)

| REVISIONS |             |      |
|-----------|-------------|------|
| REV.      | DESCRIPTION | DATE |
|           |             |      |
|           |             |      |