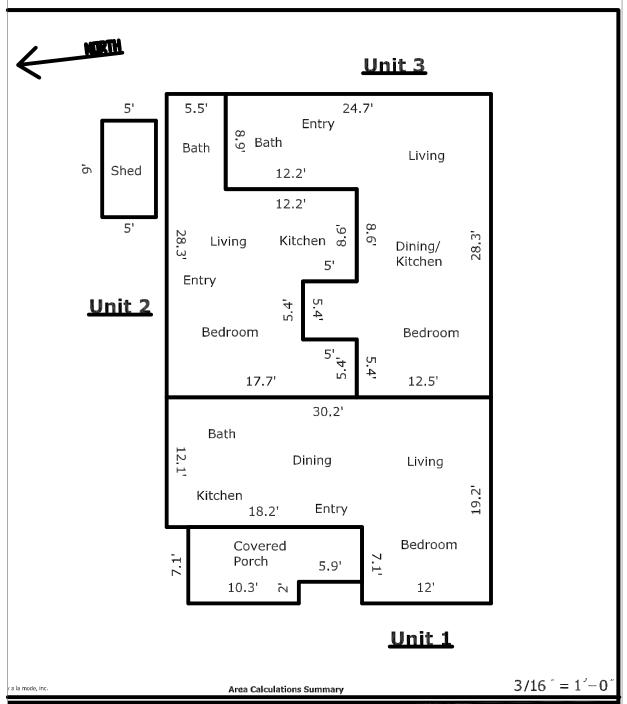

Z-2023-10700017

From: "IDZ" Infill Development Zone

To: "IDZ-1" Limited Intensity Infill Development Zone with uses permitted for three (3) dwelling units

| I, Kanaljeet Kahlom, the property owner,                                                          | 450.62 Sq ft   | 450.62 Sq ft | $12.1 \times 18$       |       |        |
|---------------------------------------------------------------------------------------------------|----------------|--------------|------------------------|-------|--------|
| acknowledge that this site plan submitted for the                                                 |                | :            | 12 × 19 <b>.</b> 2     | =     | 230.4  |
| purpose of rezoning this property is in accordance                                                | 489.33 Sq ft   | !            | $5.4 \times 5$         | =     | 27     |
| with all applicable provisions of the Unified                                                     |                | 8            | $8.9 \times 12.2$      | 2 = ' | 108.58 |
| Development Code. Additionally, I understand the                                                  | at             | :            | 12.5 × 28              | .3= . | 353.75 |
| City Council approval of a site plan in conjunction with a rezoning case does not relieve me from | a 365.33 Sq ft |              | 5.5 × 8.9<br>19.4 × 12 |       | 48.95  |
| adherence to any/all City-adopted Codes at the tin                                                | ne             |              | 19.4 × 12<br>5.4 × 5   | / = ' | 27     |
| of plan submittal for building permits.                                                           |                |              | 5 × 8.6                | =     | 43     |
| g Area (Rounded):                                                                                 | 1305 Sq ft     |              |                        |       |        |
| rch                                                                                               | 103.22 Sq ft   | _            | 5.1 × 5.9              | =     | 30.09  |
|                                                                                                   | •              |              |                        |       |        |