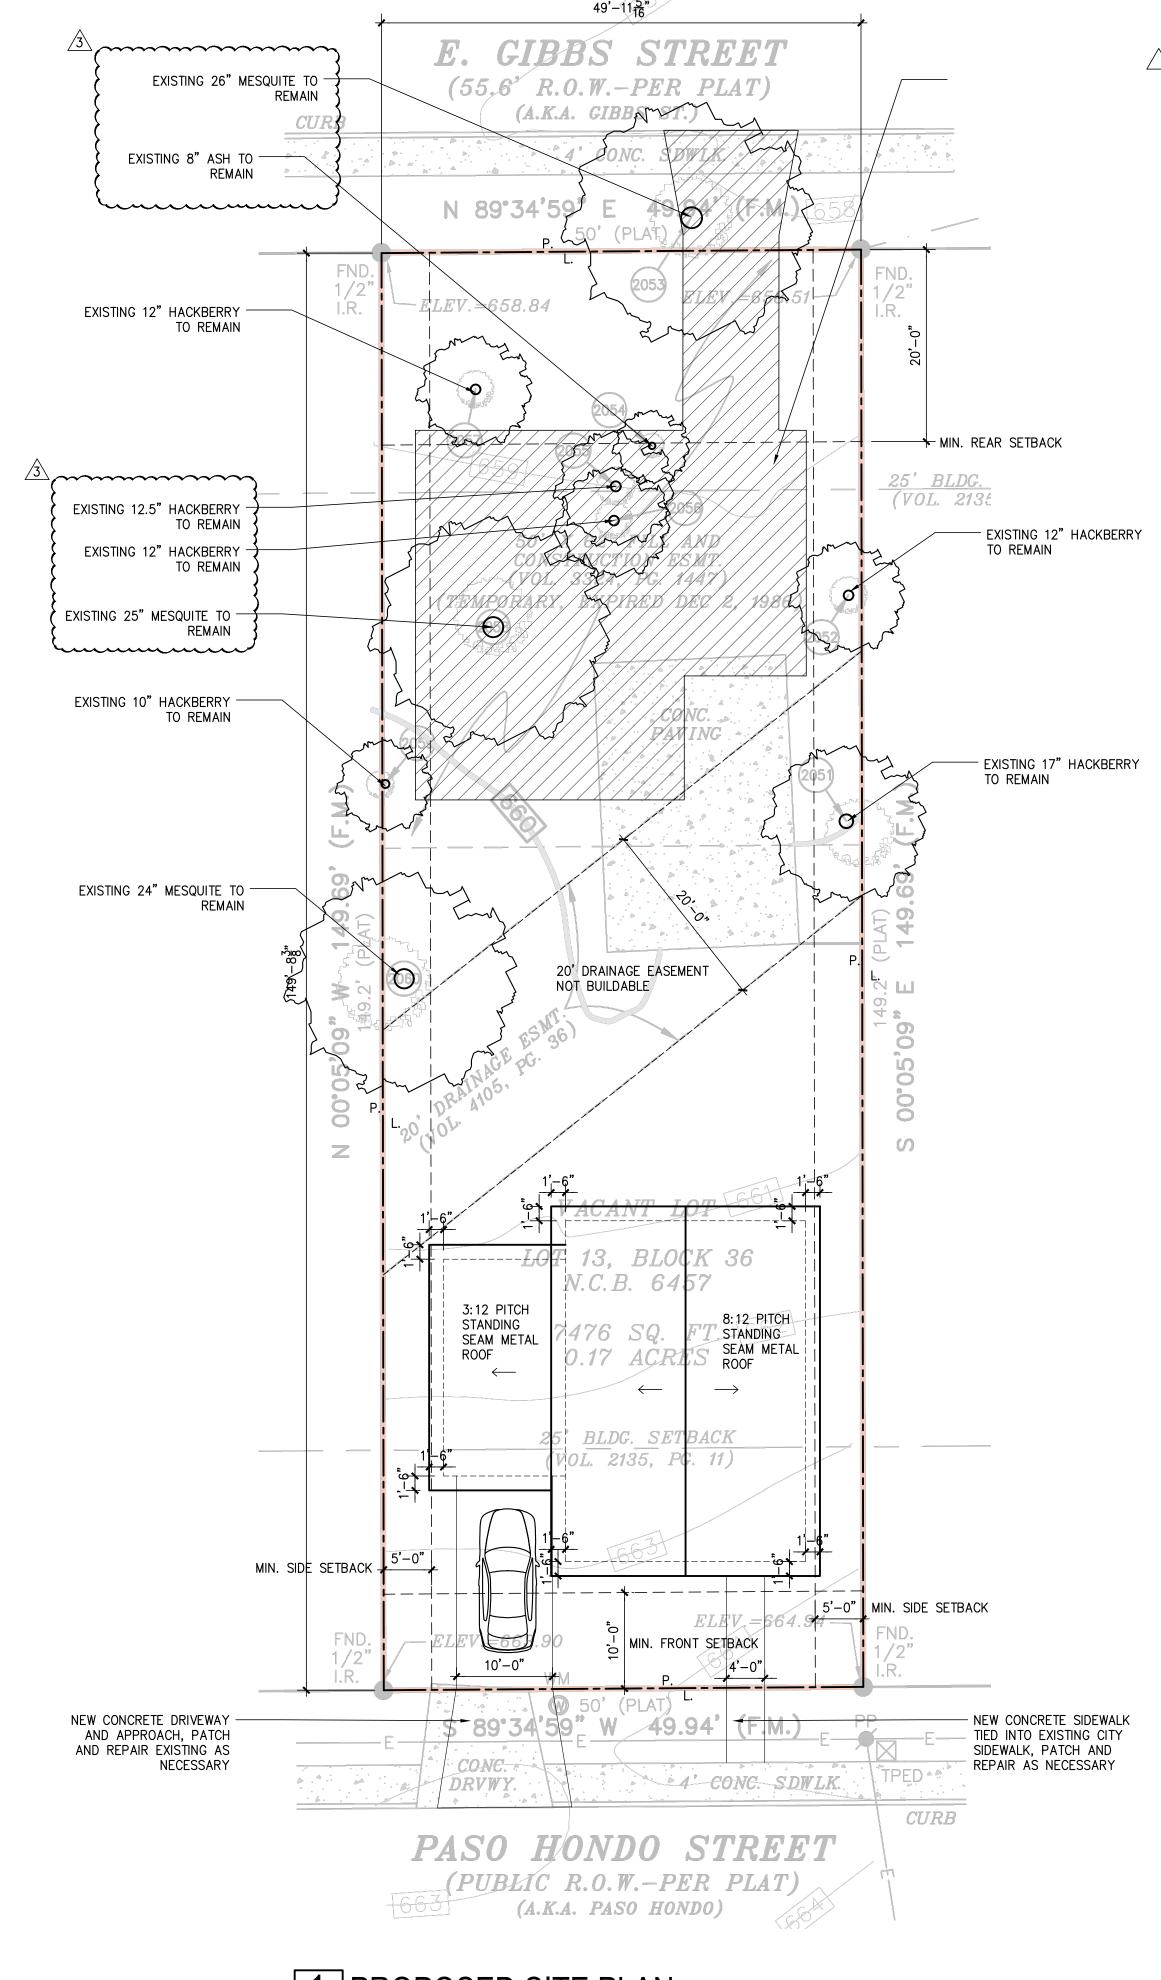

Legal Description: Lot 13, Block 35, NCB 6457

Address: 1551 Paso Hondo.

1 SURVEY

PROPOSED SITE PLAN

11723 WHISPER VALLEY ST SAN ANTONIO, TX 78230 TEL. 210.201.3637

1700 S LAMAR BLVD, STE 338 AUSTIN, TX 78704 TEL. 512.522.5505

# PROPOSED SITE/ROOF **PLAN**

| PROJECT NO.        | 22-115    |
|--------------------|-----------|
| DATE:              | 08-25-22  |
| DRAWN BY:          | AMM / FJZ |
| REVIEWED BY:       | FJZ       |
| PROJECT ARCHITECT: |           |