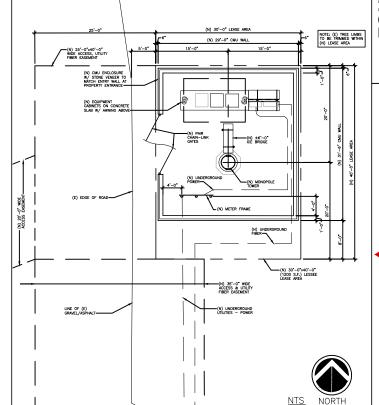

# SITE PLAN PROPOSED ENCLOSED MONOPOLE

### SITE INFORMATION

JURISDICTION: BEXAR COUNTY LATITUDE: 29° 34' 17.68" N, LONGITUDE: 98° 39' 48.84" W ELEVATION: 991' AMSL OCCUPANCY: UNMANNED TELECOMMUNICATIONS CURRENT ZONING: ED PROPOSED ZONING: ED PROPOSED LAND USE: TELECOMM FACILITY

### PROJECT TYPE

115'-0" MONOPOLE TOWER SITE

### DATE

LESSEE'S AREA 'A': BEING 0.028 (1,200 SQ. FT.) ACRES OF LAND OUT OF THE REMAINDER OF TRACT CALLED LOT 1, SHOOTING STAR SUBDIVISION, ACCORDING TO THE PLAT RECORDED IN VOLUME 9527, PAGE 2 OF THE DEED AND PLAT