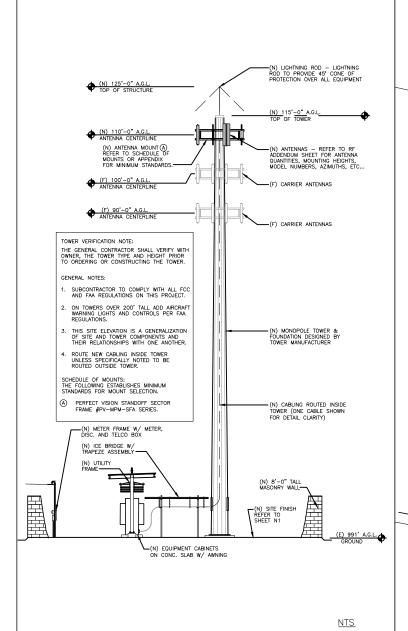

# MONOPOLE TOWER ELEVATION

ZONING DISTRICT MAP

ERZD

OCL OCL

ERZD

ED

ERZD

ERZD

### PROJECT TYPE

115'-0" MONOPOLE TOWER SITE